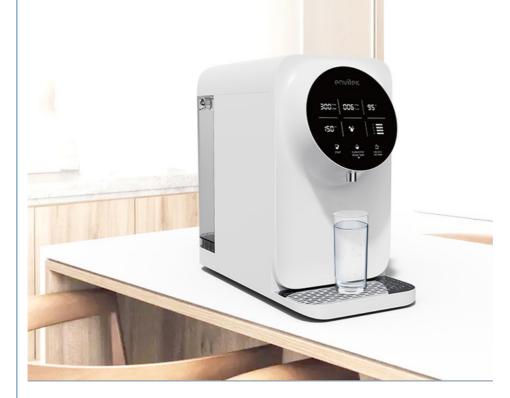

#### Countertop RO Water Machine: The Water Purification Elf in the Kitchen

In the corner of your kitchen, there is a countertop RO water machine waiting silently. It is like a mysterious water purification elf, always ready to send you pure water.

Its shape is compact, and the appearance is fashionable and simple. It can easily blend into your kitchen decoration, not flamboyant but unique.

RO technology is its core magic, which can deeply purify water and remove all possible pollution. Whether it is fine impurities or hard-to-detect chemicals, none can escape its filtration.

This water machine is easy to operate. With a gentle press, pure water flows out continuously.

For example, when you want a cup of cool direct drinking water on a hot summer day, it can satisfy you instantly; when you need clean cooking water to prepare dinner for your family, it can also supply it at any time.

The countertop RO water machine fills your kitchen with a pure atmosphere.