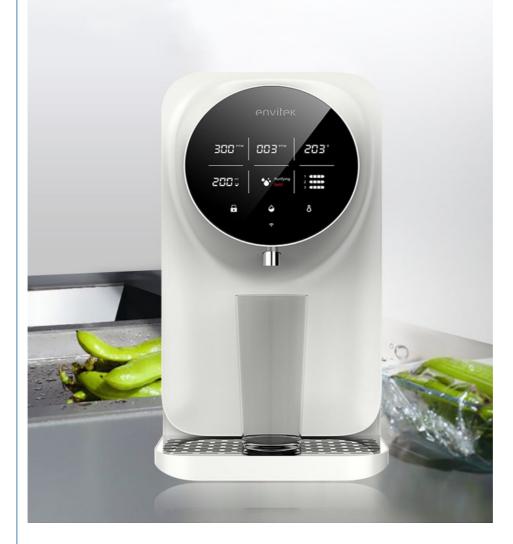

#### **Product Specification:**

| Model                 | AR303B-75G       |
|-----------------------|------------------|
| Filtration Capacity   | 11.8L/h          |
| Rated Power           | 48 W/2150W(220V) |
| Purification Capacity | 1500L            |
| Source Water Tank     | 5.0L             |
| Product size          | L461*W236*H411mm |

#### **Product Features:**

- Counter top reverse osmosis water filter system with pitcher in one full set
- . No assembly required, no installment, easy to use
- 5 Levels of filtration, removes up to 99% of all contaminants
- 4 stage water temperature with instant heating system in 3 seconds
- Quantitative water setting: 150ml/250ml/Continuous
- . LED screen displays real time filters status and TDS value
- Water-saving designed
- UV C light: removal of bacteria, viruses, and mold spores
- Child Lock
- Wi-Fi for option