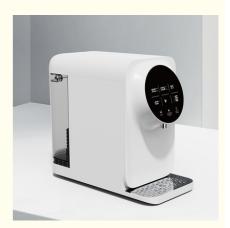

#### Countertop RO Water Machine: The Water Purification Elf in the Kitchen

In the corner of your kitchen, there is a countertop RO water machine waiting silently. It is like a mysterious water purification elf, always ready to send you pure water.

Its shape is compact, and the appearance is fashionable and simple. It can easily blend into your kitchen decoration, not flamboyant but unique.

RO technology is its core magic, which can deeply purify water and remove all possible pollution. Whether it is fine impurities or hard-to-detect chemicals, none can escape its filtration.