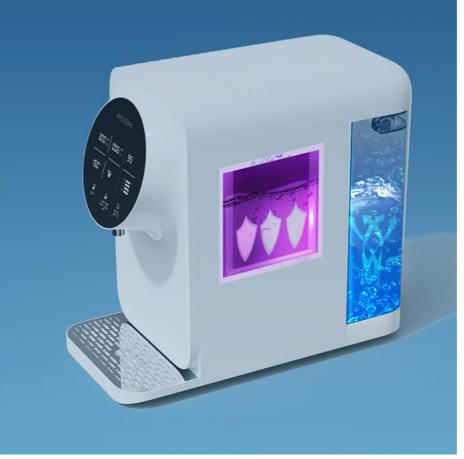

## **UV GUARD PROTECTION**

As an additional stage of purification, the UV light to further inactivate bacteria, viruses and parasites to deliver safe water

## EASY TO USE AND MAINTAINANCE

It features an easy to fill large 5L source water tank, ideal for use in home or office.