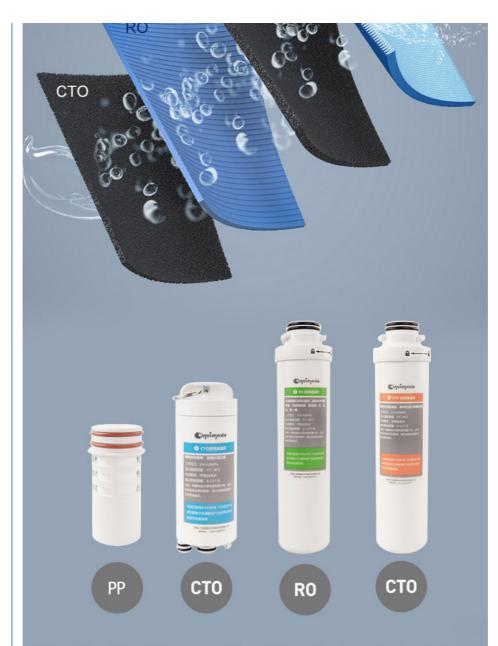

Its multi-stage filtration system is like a series of solid defense lines. The pre-positioned PP cotton filter element first blocks the invasion of large particles, and the activated carbon filter element then adsorbs odors and harmful gases. The final RO membrane gives the ultimate guarantee of water quality.

# NO PLUMBING OR INSTALLATION REQUIRED

No installation nor plumbing required, to place and easy to move around

Stage1:Pre-filter (PP) removes big particles of dust, mud and rust stains.

Stage2:The CTO filter eliminates unseen dregs and harmful odors.

Stage3:The High grade 0.0001 micron RO filter removes up to 99.9% of contaminants including chlorine, lead, heavy metals, fluoride, VOCs, chloramine, etc.

Stage4:The post-carbon filter (CTO) help improve the taste of the water