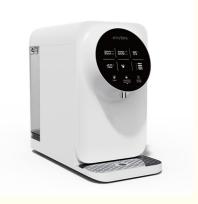

#### Countertop RO Water Machine: The Water Purification Elf in the Kitchen

In the corner of your kitchen, there is a countertop RO water machine waiting silently. It is like a mysterious water purification elf, always ready to send you pure water.

Its shape is compact, and the appearance is fashionable and simple. It can easily blend into your kitchen decoration, not flamboyant but unique.

RO technology is its core magic, which can deeply purify water and remove all possible pollution. Whether it is fine impurities or hard-to-detect chemicals, none can escape its filtration.

#### **Product Features:**

- Counter top reverse osmosis water filter system with pitcher in one full set
- . No assembly required, no installment, easy to use
- 5 Levels of filtration, removes up to 99% of all contaminants
- 4 stage water temperature with instant heating system in 3 seconds
- Quantitative water setting: 150ml/250ml/Continuous
- . LED screen displays real time filters status and TDS value
- Water-saving designed
- UV C light: removal of bacteria, viruses, and mold spores
- Child Lock
- Wi-Fi for option