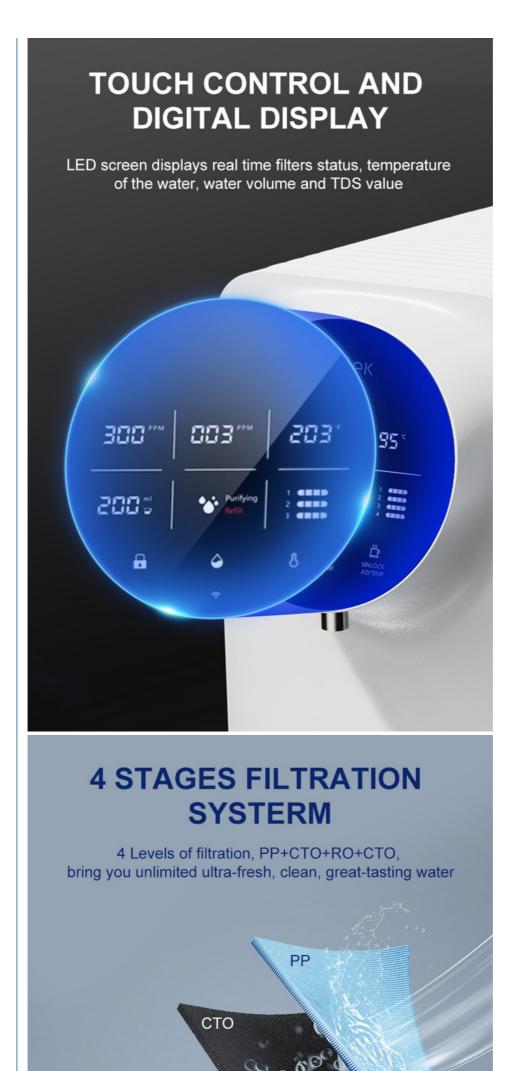

#### **Product Features:**

- Counter top reverse osmosis water filter system with pitcher in one full set
- . No assembly required, no installment, easy to use
- 5 Levels of filtration, removes up to 99% of all contaminants
- 4 stage water temperature with instant heating system in 3 seconds
- Quantitative water setting: 150ml/250ml/Continuous
- . LED screen displays real time filters status and TDS value
- Water-saving designed
- UV C light: removal of bacteria, viruses, and mold spores
- Child Lock
- Wi-Fi for option

# NO PLUMBING OR INSTALLATION REQUIRED

No installation nor plumbing required, to place and easy to move around

Stage1:Pre-filter (PP) removes big particles of dust, mud and rust stains.

Stage2:The CTO filter eliminates unseen dregs and harmful odors.

Stage3:The High grade 0.0001 micron RO filter removes up to 99.9% of contaminants including chlorine, lead, heavy metals, fluoride, VOCs, chloramine, etc.

Stage4:The post-carbon filter (CTO) help improve the taste of the water