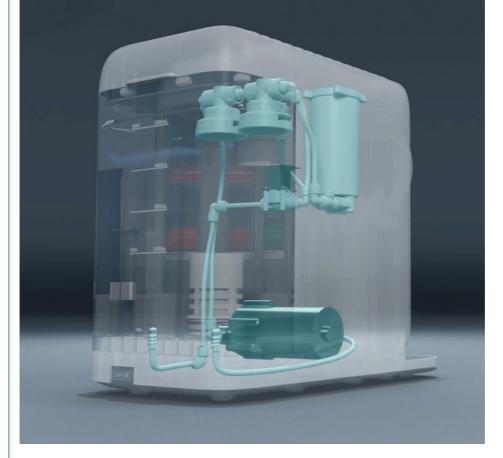

Its multi-stage filtration system is like a series of solid defense lines. The pre-positioned PP cotton filter element first blocks the invasion of large particles, and the activated carbon filter element then adsorbs odors and harmful gases. The final RO membrane gives the ultimate guarantee of water quality.

# NO PLUMBING OR INSTALLATION REQUIRED

No installation nor plumbing required, to place and easy to move around

Stage1:Pre-filter (PP) removes big particles of dust, mud and rust stains.

Stage2:The CTO filter eliminates unseen dregs and harmful odors.

Stage3:The High grade 0.0001 micron RO filter removes up to 99.9% of contaminants including chlorine, lead, heavy metals, fluoride, VOCs, chloramine, etc.

Stage4:The post-carbon filter (CTO) help improve the taste of the water