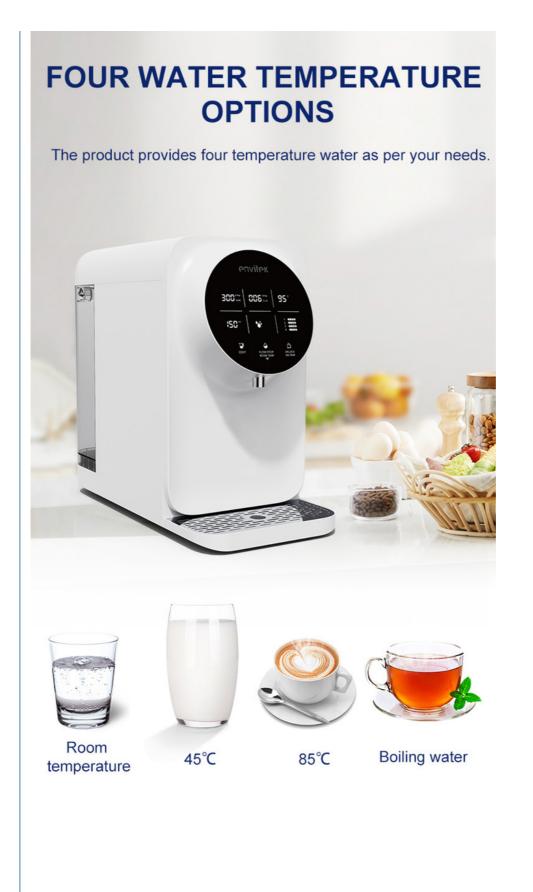

#### **Product Features:**

- Counter top reverse osmosis water filter system with pitcher in one full set
- . No assembly required, no installment, easy to use
- 5 Levels of filtration, removes up to 99% of all contaminants
- 4 stage water temperature with instant heating system in 3 seconds
- Quantitative water setting: 150ml/250ml/Continuous
- . LED screen displays real time filters status and TDS value
- Water-saving designed
- UV C light: removal of bacteria, viruses, and mold spores
- Child Lock
- Wi-Fi for option

#### **Product Specification:**

| Model                 | AR303B-75G       |
|-----------------------|------------------|
| Filtration Capacity   | 11.8L/h          |
| Rated Power           | 48 W/2150W(220V) |
| Purification Capacity | 1500L            |
| Source Water Tank     | 5.0L             |
| Product size          | L461*W236*H411mm |