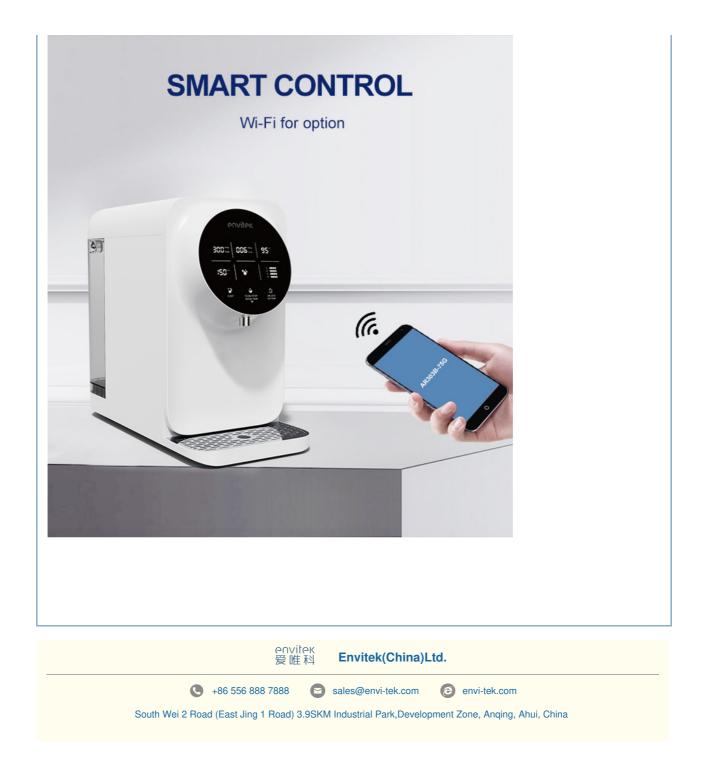

#### **Product Features:**

- Counter top reverse osmosis water filter system with pitcher in one full set
- . No assembly required, no installment, easy to use
- 5 Levels of filtration, removes up to 99% of all contaminants
- 4 stage water temperature with instant heating system in 3 seconds
- Quantitative water setting: 150ml/250ml/Continuous
- . LED screen displays real time filters status and TDS value
- Water-saving designed
- UV C light: removal of bacteria, viruses, and mold spores
- Child Lock
- Wi-Fi for option