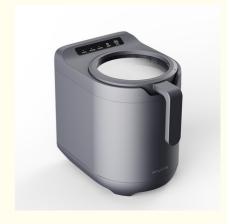

#### **Product Specification**

Color: Gray Or Customize

Application: Home UseFeature: Handle LidCustom: OK

Net Weight: 10kgMaterial: ABS

• Highlight: Household electric countertop compost bin,

cooked food electric countertop compost bin,

#### Household Food Waste Disposer: The New Favorite of Environmental Protection in the Kitchen

In the pursuit of a green life nowadays, the household food waste disposer has quietly entered the kitchens of many families.

Its appearance is usually small and exquisite, and the design is considerate. Whether it is a modern minimalist or a retro rural style kitchen, it can be perfectly matched.

The working methods of the household food waste disposer are diverse and efficient. Some adopt high-temperature fermentation technology to convert food waste into organic fertilizer; some use a powerful grinding function to make food waste disappear quickly.