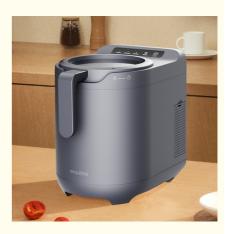

#### Household Food Waste Disposer: The New Favorite of Environmental Protection in the Kitchen

In the pursuit of a green life nowadays, the household food waste disposer has quietly entered the kitchens of many families.

Its appearance is usually small and exquisite, and the design is considerate. Whether it is a modern minimalist or a retro rural style kitchen, it can be perfectly matched.

The working methods of the household food waste disposer are diverse and efficient. Some adopt high-temperature fermentation technology to convert food waste into organic fertilizer; some use a powerful grinding function to make food waste disappear quickly.

Its operation is very convenient. Just press the button gently or set the timer function, and it can operate automatically to handle the food waste for you.

With the household food waste disposer, the kitchen becomes cleaner and tidier. There are no more piles of food waste, and the breeding of mosquitoes and bacteria is also reduced.