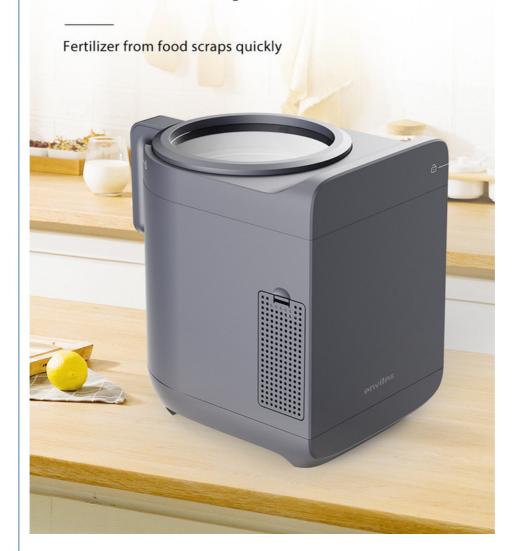

# Household Food Electric Countertop Compost Bin Cooked Food Composter

#### **Product Specification:**

| Model        | FW300-A2         |  |
|--------------|------------------|--|
| Sound Level  | <=55 dB(A)       |  |
| Power        | 500 W            |  |
| Capacity     | 2.5L             |  |
| Product size | L367*W255*H346mm |  |
| Filter       | Activated Carbon |  |

#### **Product Features:**

- \* Turn your waste to fertilizer by 2-4 hours
- \* Transparent Glass Cover, check the residue conversion status at any time
- \* Drying-Grinding-Cooling, three steps reduce volume of your waste by up to 95%
- \* Activated carbon filter remove smell
- \* Fashion design makes it great to fit your countertop
- \* One button start, auto adjust the working time according to the water content of your waste.
- \* 2.5L capacity enough to cover your whole family food waste for one day