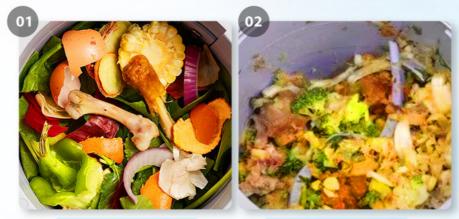

# **Operation Process**

Crush the hard bones

Smash to pieces

High efficiency dehydration

Drying and deodorizing

- 1.Kitchen junk fruits and vegetables peels and bones
- 2.Grinding and crushing garbage disposal
- 3. Dewatering continues fermentation grinding
- 4. Air drying and flavor removal are finally used to fertilize flowers, fruits and vegetables

### The Generated Waste Product Can be Used to Make Composting Material

If it needs to be made into organic fertilizer, the salt in the food needs to be treated in advance to avoid damaging the plants.