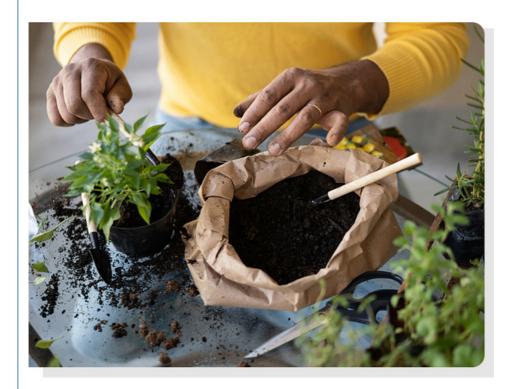

For example, after a family gathering, a large amount of food waste can be quickly processed, allowing the kitchen to quickly return to freshness; for families who like to plant, the use of fertilizer produced by the food waste disposer can make the garden more vibrant.

### The Generated Waste Product Can be Used to Make Composting Material

If it needs to be made into organic fertilizer, the salt in the food needs to be treated in advance to avoid damaging the plants.