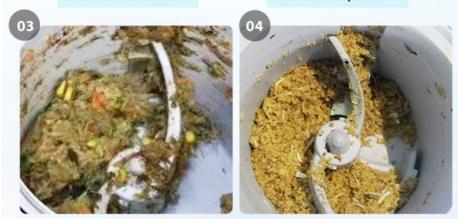

# **Operation Process**

Crush the hard bones

Smash to pieces

High efficiency dehydration

Drying and deodorizing

- 1.Kitchen junk fruits and vegetables peels and bones
- 2.Grinding and crushing garbage disposal
- 3. Dewatering continues fermentation grinding
- 4. Air drying and flavor removal are finally used to fertilize flowers, fruits and vegetables

### The Generated Waste Product Can be Used to Make Composting Material

If it needs to be made into organic fertilizer, the salt in the food needs to be treated in advance to avoid damaging the plants.