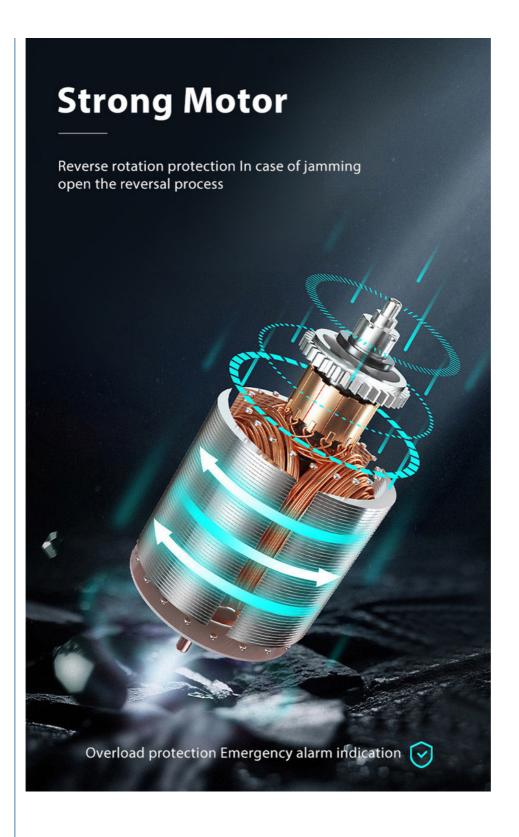

#### **Product Features:**

- \* Turn your waste to fertilizer by 2-4 hours
- \* Transparent Glass Cover, check the residue conversion status at any time
- \* Drying-Grinding-Cooling, three steps reduce volume of your waste by up to 95%
- \* Activated carbon filter remove smell
- \* Fashion design makes it great to fit your countertop
- \* One button start, auto adjust the working time according to the water content of your waste.
- \* 2.5L capacity enough to cover your whole family food waste for one day