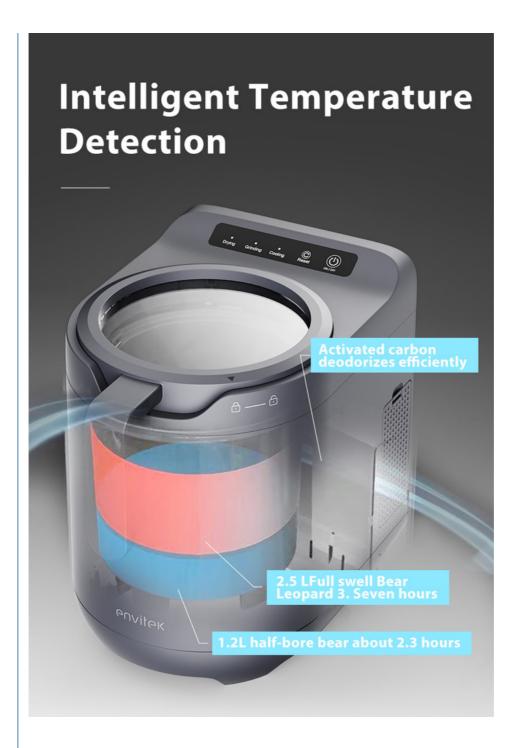

#### **Product Specification:**

| Model        | FW300-A2         |  |
|--------------|------------------|--|
| Sound Level  | <=55 dB(A)       |  |
| Power        | 500 W            |  |
| Capacity     | 2.5L             |  |
| Product size | L367*W255*H346mm |  |
| Filter       | Activated Carbon |  |

#### **Product Features:**

- \* Turn your waste to fertilizer by 2-4 hours
- \* Transparent Glass Cover, check the residue conversion status at any time
- \* Drying-Grinding-Cooling, three steps reduce volume of your waste by up to 95%
- \* Activated carbon filter remove smell
- \* Fashion design makes it great to fit your countertop
- \* One button start, auto adjust the working time according to the water content of your waste.
- \* 2.5L capacity enough to cover your whole family food waste for one day